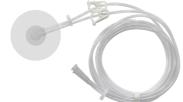

### **Drainage tube**

- Pressure up to 500mmHg to avoid blockage
- Three kinds of specifications---single tube (drainage type), double tube (pressure type), triple tube (irrigation type)

## Film and Tube

| Product code     | Product description                   | Every sterile pouch contains  |
|------------------|---------------------------------------|-------------------------------|
| 03-S02A000-00064 | Film only, 100-pack                   | 1 sheet of film (300*300mm)   |
| 03-S02A000-00077 | Single tube only, For NP-100, 20-pack | 1 set of drainage single tube |
| 03-S02A000-00076 | Double tube only, For NP-600, 20-pack | 1 set of drainage double tube |
| 03-S02A000-00075 | Triple tube only, For NP-800, 20-pack | 1 set of drainage triple tube |
| 09-S02A000-00060 | Film only,for Abdominal Foam          | 4 drapes (300x200mm)          |
| 11-S02A000-00060 | Film only,for Abdominal Foam          | 1 organ protective film       |
| 10-S02A000-00060 | Tube only,for Abdominal Foam          | 1 double tube drainage type   |