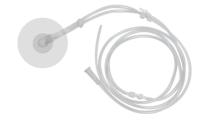

### **Drainage tube**

- Pressure up to 500mmHg to avoid blockage
- Three kinds of specifications---single tube (drainage type), double tube (pressure type), triple tube (irrigation type)

## Film and Tube

| Product code     | Product description                   | Every sterile pouch contains  |
|------------------|---------------------------------------|-------------------------------|
| 03-S02A000-00064 | Film only, 100-pack                   | 1 sheet of film (300*300mm)   |
| 03-S02A000-00077 | Single tube only, For NP-100, 20-pack | 1 set of drainage single tube |
| 03-S02A000-00076 | Double tube only, For NP-600, 20-pack | 1 set of drainage double tube |
| 03-S02A000-00075 | Triple tube only, For NP-800, 20-pack | 1 set of drainage triple tube |
| 09-S02A000-00060 | Film only,for Abdominal Foam          | 4 drapes (300x200mm)          |
| 11-S02A000-00060 | Film only,for Abdominal Foam          | 1 organ protective film       |
| 10-S02A000-00060 | Tube only,for Abdominal Foam          | 1 double tube drainage type   |