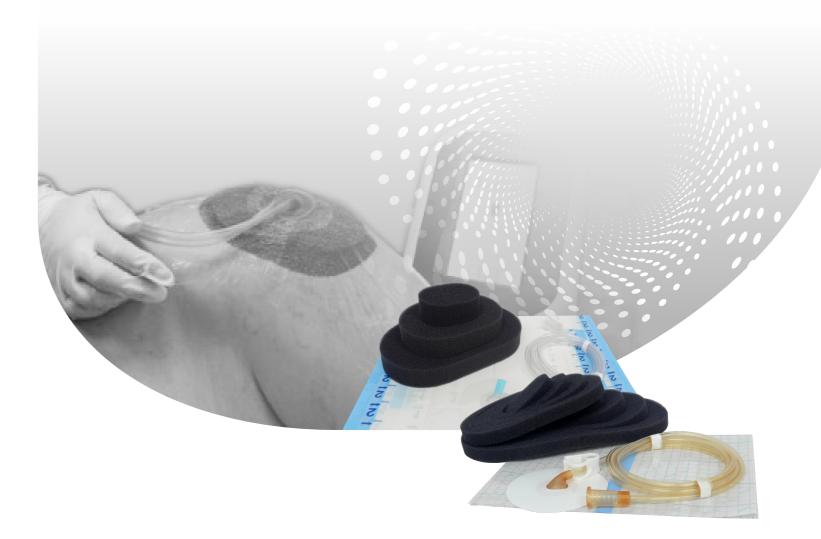

# **NPWT Dressing Kit**

Diversified

Sterile

Easy-to-use

# NPWT Dressing Kit

Lifotronic NPWT Dressing Kit includes the dressing foam, film and tube. It is sterilized and for single use. Not made with natural rubber latex. It is intended to be used in conjunction with Lifotronic NPWT systems to deliver negative pressure to the wound.

#### **Dressing Foam**

- Made from polyurethane foam with excellent bio-compatibility
- Bigger aperture (400-600um)
- Good drainage effect, not easy to block

#### Film

- Soft and flexible to fit uneven surfaces
- Waterproof and breathable for better isolation from external pollutants

### **Drainage tube**

- Pressure up to 500mmHg to avoid blockage
- Three kinds of specifications---single tube (drainage type), double tube (pressure type), triple tube (irrigation type)