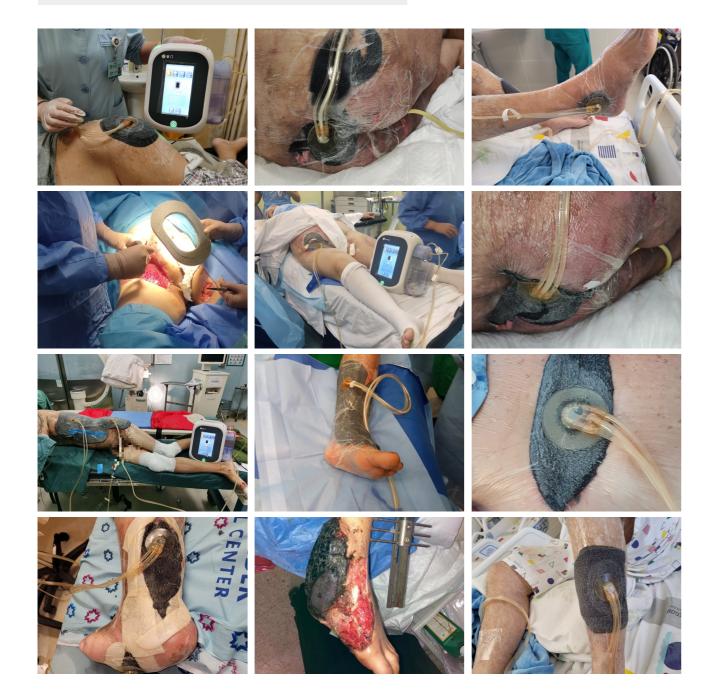

## **NPWT Clinical Applications**

# NPWT Dressing Kit

Lifotronic NPWT Dressing Kit includes the dressing foam, film and tube. It is sterilized and for single use. Not made with natural rubber latex. It is intended to be used in conjunction with Lifotronic NPWT systems to deliver negative pressure to the wound.

An open-pored, reticulated polyurethane foam for use with NPWT therapy units, designed to promote granulation tissue formation and enhance exudate removal. Dressings can be used on a wide variety of wounds and easily trimmed to fit the contours of deep or irregularly shape wounds.