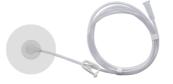

# NPWT Dressing Kit

Lifotronic NPWT Dressing Kit includes the dressing foam, film and tube. It is sterilized and for single use. Not made with natural rubber latex. It is intended to be used in conjunction with Lifotronic NPWT systems to deliver negative pressure to the wound.

#### Film

- Soft and flexible to fit uneven surfaces
- Waterproof and breathable for better isolation from external pollutants

### **Drainage tube**

- Pressure up to 500mmHg to avoid blockage
- Three kinds of specifications---single tube (drainage type), double tube (pressure type), triple tube (irrigation type)