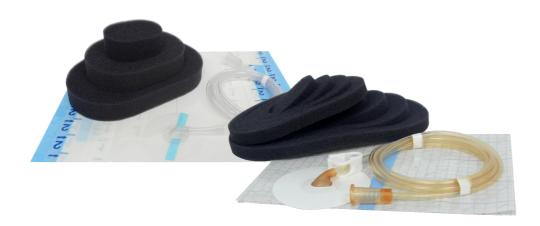

# NPWT Dressing Kit

Lifotronic NPWT Dressing Kit includes the dressing foam, film and tube. It is sterilized and for single use. Not made with natural rubber latex. It is intended to be used in conjunction with Lifotronic NPWT systems to deliver negative pressure to the wound.

#### **Dressing Foam**

- Made from polyurethane foam with excellent bio-compatibility
- Bigger aperture (400-600um)
- Good drainage effect, not easy to block

## **Dressing Kit**

| Product code               | Product description                | Every sterile pouch contains                                                                |  |
|----------------------------|------------------------------------|---------------------------------------------------------------------------------------------|--|
| For NP -100                |                                    |                                                                                             |  |
| PU Black Foam Dressing Kit |                                    |                                                                                             |  |
| 03-S02A000-00001           | Dressing Kit Small Thick, 10-pack  | 1 foam dressing (100x75x33mm) 1 sheet of film 1 set of drainage single tube 1 Y-connector   |  |
| 03-S02A000-00002           | Dressing Kit Medium Thick, 10-pack | 1 foam dressing (180x125x33mm) 2 sheets of film 1 set of drainage single tube 1 Y-connector |  |
| 03-S02A000-00003           | Dressing Kit Large Thick, 10-pack  | 1 foam dressing (260x150x33mm) 2 sheets of film 1 set of drainage single tube 1 Y-connector |  |

| PU Black Foam Dressing Kit |                                    |                                                                                                                                              |  |
|----------------------------|------------------------------------|----------------------------------------------------------------------------------------------------------------------------------------------|--|
| 03-S02A000-00006           | Dressing Kit Small Thick, 10-pack  | 1 foam dressing (100x75x33mm) 1 sheet of film 1 set of drainage double tube 1 Y-connector                                                    |  |
| 03-S02A000-00007           | Dressing Kit Medium Thick, 10-pack | 1 foam dressing (180x125x33mm) 2 sheets of film 1 set of drainage double tube 1 Y-connector                                                  |  |
| 03-S02A000-00008           | Dressing Kit Large Thick, 10-pack  | 1 foam dressing (260x150x33mm) 2 sheets of film 1 set of drainage double tube 1 Y-connector                                                  |  |
| 03-S02A000-00009           | Dressing Kit Medium Thin, 10-pack  | 1 pre-cut foam dressing (180x125x16mm<br>2 sheets of film<br>1 set of drainage double tube<br>1 Y-connector                                  |  |
| 03-S02A000-00010           | Dressing Kit Large Thin, 10-pack   | <ul><li>1 pre-cut foam dressing (260x150x16mm</li><li>2 sheets of film</li><li>1 set of drainage double tube</li><li>1 Y-connector</li></ul> |  |

# **Dressing Kit**

| Product code        | Product description                | Every sterile pouch contains                                                                        |  |  |  |
|---------------------|------------------------------------|-----------------------------------------------------------------------------------------------------|--|--|--|
| For NP -800         |                                    |                                                                                                     |  |  |  |
| PU Black Foam Dress | PU Black Foam Dressing Kit         |                                                                                                     |  |  |  |
| 03-S02A000-00011    | Dressing Kit Small Thick, 10-pack  | 1 foam dressing (100x75x33mm) 1 sheet of film 1 set of drainage triple tube 1 Y-connector           |  |  |  |
| 03-S02A000-00012    | Dressing Kit Medium Thick, 10-pack | 1 foam dressing (180x125x33mm) 2 sheets of film 1 set of drainage triple tube 1 Y-connector         |  |  |  |
| 03-S02A000-00013    | Dressing Kit Large Thick, 10-pack  | 1 foam dressing (260x150x33mm) 2 sheets of film 1 set of drainage triple tube 1 Y-connector         |  |  |  |
| 03-S02A000-00014    | Dressing Kit Medium Thin, 10-pack  | 1 pre-cut foam dressing (180x125x16mm) 2 sheets of film 1 set of drainage triple tube 1 Y-connector |  |  |  |
| 03-S02A000-00015    | Dressing Kit Large Thin, 10-pack   | 1 pre-cut foam dressing (260x150x16mm) 2 sheets of film 1 set of drainage triple tube 1 Y-connector |  |  |  |

## **Dressing Foam**

| Product code     | Product description                       | Every sterile pouch contains                  |
|------------------|-------------------------------------------|-----------------------------------------------|
| PU Black Foam    |                                           |                                               |
| 03-S02A000-00078 | Dressing Small -Thick Foam only, 20-pack  | 1 foam dressing (100x75x33mm)                 |
| 03-S02A000-00079 | Dressing Medium -Thick Foam only, 20-pack | 1 foam dressing (180x125x33mm)                |
| 03-S02A000-00081 | Dressing Large -Thick Foam only, 10-pack  | 1 foam dressing (260x150x33mm)                |
| 03-S02A000-00080 | Dressing Medium -Thin Foam only, 20-pack  | 1 foam dressing (180x125x16mm)                |
| 03-S02A000-00082 | Dressing Large -Thin Foam only, 10-pack   | 1 foam dressing (260x150x16mm)                |
| 12-S02A000-00060 | Dressing,Medium,Foam only                 | 1 PU Black Foam Medium Size<br>(180x125x16mm) |